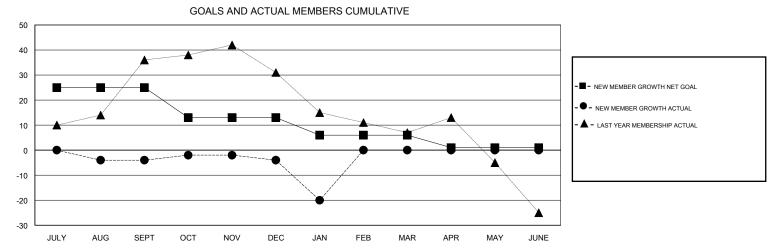

## District 8 N

Results as of: 1/31/2017

| DROPPED CLUBS: 0  DROPPED MEMBERS |         | 14 CLUBS OF 36 ADDED 1 OR MORE NEW MEMBERS | GENDER DISTRI<br>MALE<br>FEMALE | 1BUTION<br>715 (75.26%)<br>235 (24.74%) |     |
|-----------------------------------|---------|--------------------------------------------|---------------------------------|-----------------------------------------|-----|
| DECEASED                          | 9       | CLICK HERE FOR CUMULATIVE                  | TOTAL FAMILY UNIT MEMBERS       |                                         | 127 |
| CLUB CANCELLED OTHER              | 0<br>39 | MEMBERSHIP DATA                            | FAMILY MEMBERS PAYING HALF      |                                         | 65  |
| TOTAL                             | 48      |                                            |                                 |                                         |     |