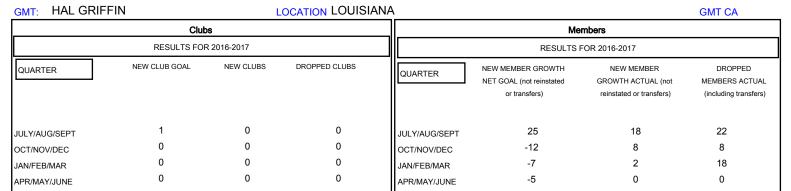

## District 8 N

Results as of: 1/31/2017

| DROPPED CLUBS: 0  DROPPED MEMBERS |         | 14 CLUBS OF 36 ADDED 1 OR MORE NEW MEMBERS | GENDER DISTRI<br>MALE<br>FEMALE | 1BUTION<br>715 (75.26%)<br>235 (24.74%) |     |
|-----------------------------------|---------|--------------------------------------------|---------------------------------|-----------------------------------------|-----|
| DECEASED                          | 9       | CLICK HERE FOR CUMULATIVE                  | TOTAL FAMILY UNIT MEMBERS       |                                         | 127 |
| CLUB CANCELLED OTHER              | 0<br>39 | MEMBERSHIP DATA                            | FAMILY MEMBERS PAYING HALF      |                                         | 65  |
| TOTAL                             | 48      |                                            |                                 |                                         |     |